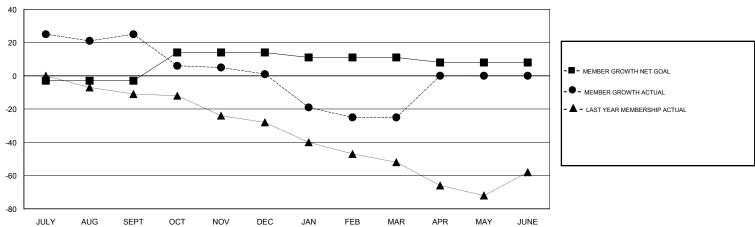

## -■- CURRENT YEAR GOALS FOR NEW CLUBS - ● - CURRENT YEAR ACTUAL NEW CLUBS - ▲ - LAST YEAR ACTUAL NEW CLUBS

JUNE

GOALS AND ACTUAL NEW CLUBS CUMULATIVE

| DROPPED CLUBS: 0  DROPPED MEMBERS |     | 20 CLUBS OF 33 ADDED 1 OR MORE NEW MEMBERS | GENDER DISTRIBUTION  MALE 427 (59.22%)  FEMALE 294 (40.78%)  Women Percentage Fiscal Year Goal: 30% |    |
|-----------------------------------|-----|--------------------------------------------|-----------------------------------------------------------------------------------------------------|----|
| DECEASED                          | 8   | CLICK HERE FOR CUMULATIVE  MEMBERSHIP DATA | TOTAL FAMILY UNIT MEMBERS                                                                           | 98 |
| CLUB CANCELLED                    | 0   |                                            |                                                                                                     |    |
| OTHER                             | 126 |                                            | FAMILY MEMBERS PAYING HALF DUES                                                                     | 51 |
| TOTAL                             | 134 |                                            |                                                                                                     |    |