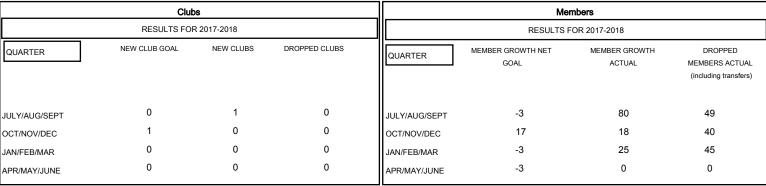

## -■- CURRENT YEAR GOALS FOR NEW CLUBS - ● - CURRENT YEAR ACTUAL NEW CLUBS - ▲ - LAST YEAR ACTUAL NEW CLUBS

JUNE

GOALS AND ACTUAL NEW CLUBS CUMULATIVE

| DROPPED CLUBS: 0  DROPPED MEMBERS |     | 20 CLUBS OF 33 ADDED 1 OR MORE NEW MEMBERS | GENDER DISTRIBUTION  MALE 427 (59.22%)  FEMALE 294 (40.78%)  Women Percentage Fiscal Year Goal: 30% |    |
|-----------------------------------|-----|--------------------------------------------|-----------------------------------------------------------------------------------------------------|----|
| DECEASED                          | 8   | CLICK HERE FOR CUMULATIVE  MEMBERSHIP DATA | TOTAL FAMILY UNIT MEMBERS                                                                           | 98 |
| CLUB CANCELLED                    | 0   |                                            |                                                                                                     |    |
| OTHER                             | 126 |                                            | FAMILY MEMBERS PAYING HALF DUES                                                                     | 51 |
| TOTAL                             | 134 |                                            |                                                                                                     |    |